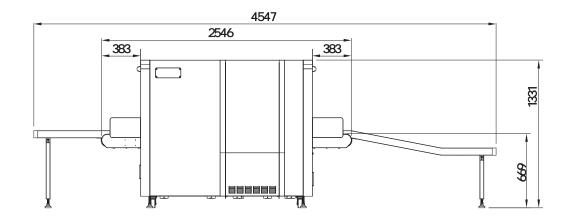

#### Basic parameter indicators:

Tunnel Size:650 (width) × 500 (height) mm

Conveyor Speed: 0.22m/s

Conveyor belt rated load: 200kg

Line resolution: 0.0787mm (AWG40) Single solid core copper wire with a diameter of 0.0787mm