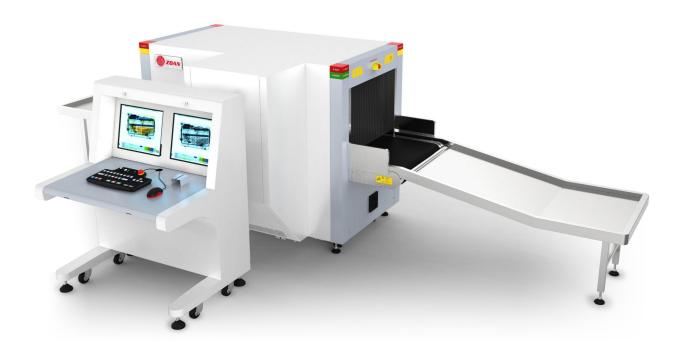

## **ZA6550D**

**Dual View X Ray Baggage Scanner** 

#### Basic parameter indicators:

Tunnel Size:650 (width) × 500 (height) mm

Conveyor Speed: 0.22m/s

Conveyor belt rated load: 200kg

Line resolution: 0.0787mm (AWG40) Single solid core copper wire with a diameter of 0.0787mm