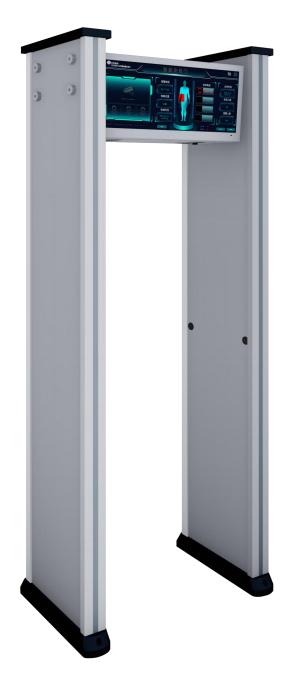

## China Technology Safe World

**Z**A5000

intelligent walk through detection door

## **Product Features**

Intelligent identification: It can automatically identify and exclude daily necessities for mobile phone detection

Ultra-large screen display: It uses a 29-inch LCD screen to display various types of information intuitively and clearly.

Multi-mode switching: mobile phone detection mode, knife and gun contraband mode, all-metal type, user-d efined mode.

Multi-zone alarm function: There are 18 zones on each side to warn the alarm position of the mobile phone. Wide-body door panel design: The shell is stable, sturdy, durable and does not deform.

Automatic calibration: The device is equipped with an automatic calibration mode, which automatically calibrates according to the site during installation and shields interference.

Signal graphics: The detection signal is graphically displayed in waveform, and the device status is clear at a g lance.

Windows system: Strong stability and wide range of expansion functions.

## **Basic parameters**

Dimensions (mm): 2420 (H) x 970 (W) x 650 (D) Channel size (mm): 1989 (H) x 720 (W) x 650 (D)

Power supply: 220V

Weight of the whole machine: 150kg

Display screen: LG 29 inches Power consumption: <40W

Protection level: IP54

Parameter range of non-contact infrared temperature measurement (opt

ional):

Thermal imaging probe 2 million visible light resolution 1920: +1080, the

rmal imaging resolution 256 \* 192