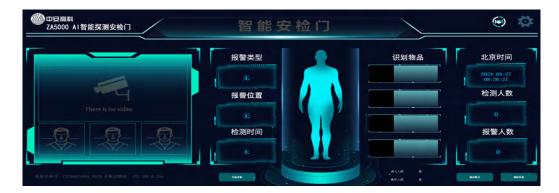

## **Product Features**

Intelligent identification: It can automatically identify and exclude daily necessities for mobile phone detection

Ultra-large screen display: It uses a 29-inch LCD screen to display various types of information intuitively and clearly.

Multi-mode switching: mobile phone detection mode, knife and gun contraband mode, all-metal type, user-d efined mode.

Multi-zone alarm function: There are 18 zones on each side to warn the alarm position of the mobile phone. Wide-body door panel design: The shell is stable, sturdy, durable and does not deform.

Automatic calibration: The device is equipped with an automatic calibration mode, which automatically calibrates according to the site during installation and shields interference.

Signal graphics: The detection signal is graphically displayed in waveform, and the device status is clear at a g lance.